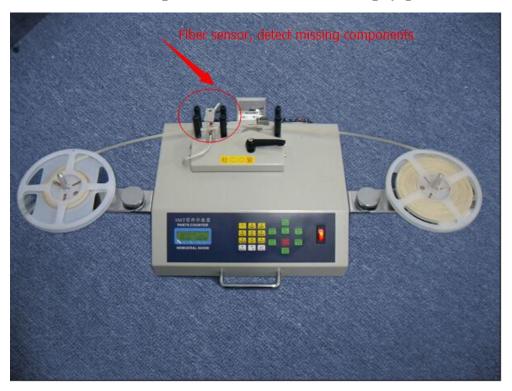

YS-802 SMD components counter with empty pocket check

## **Function information:**

1. Leak detection SMD parts counter, easy to operation, small in size and convenient to use.

2. It can be count both by forward and reverse, which is very accurate and has zero error, especially designed for SMD parts.

3. Within the function of leak detection, when there is a missing parts, this machine will be stoped and make a voice.

4. You can set a number you need, when the counting finished the machine will be stopped, which is very convenience for you to count, issue and receive the SMD spare parts.

5. It could be equip the scanning and bar code printer, convenience for you to operate.6. It is small and light weight, convenient to carry, designed especially for SMD factory which use to count the SMD parts.