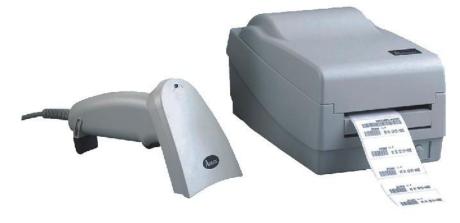

## **Optional device: Bar code printer**

The printer will be connected with counter, after counting, it can print a bar code with QTY, Date, Part Number, even your company, etc.