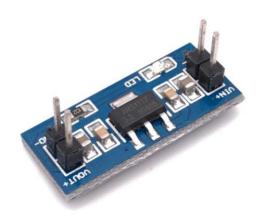

## Specification:

Product Name: AMS1117-3.3 Power Supply Module

Module Size: 25x11mm

Input Voltage: DC 4.75V-12V

Output Voltage: 3.3V

Output Current: 800mA

Connection Mode: 4Pin, convenience for quick wire connecting.

VIN connect to input positive pole

OUT connect to output positive pole

2xGND connect to input/output negative pole