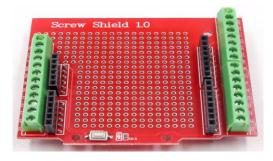

## **Proto Screw Shield Assembled**

## **Product Description**

- \*Provide for the terminal IO, convenient port connection
- \*3.81 Post -quality, reliable, convenient, durable
- \*Combined with the Proto Shield, the middle can be used as
- a prototype expansion board
- \*Double-sided PCB prototype extended area via

connections can be soldered on both sides of the front

element

\*There are patches on the back IO pads , easy fly line

connection

\*The middle part of the small bread plates can be placed for

easy expansion experiment

## Description:

For Arduino Proto Screw shields Assembled prototype terminal expansion board

Provide terminal for Arduino IO, convenient port connection

3.81 terminal quality, reliable, convenient and durable

With Proto shields, can be used as a prototype extension plate in the middle

Prototype extending double-sided PCB via links, positive sides can be welded components

IO have SMT solder on the back, easy to fly line connection

Can be placed in the middle of the small bread plate, convenient experimental extension