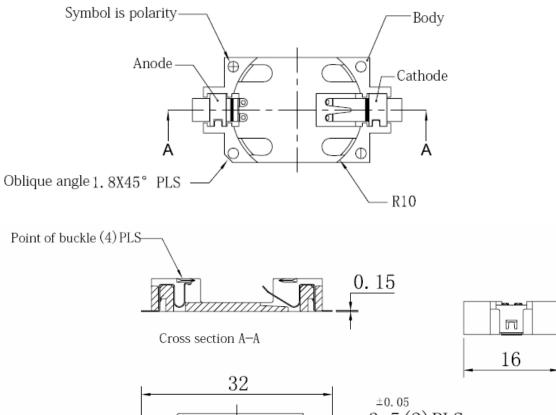

## **BH029 (For CR2032)**

\*The battery is solidly anchored in the holder.

- \* You are assured of reliable firm contact.
- \*There is no battery damage from short circuiting or soldering.

\*BH029 battery holder for CR2032 battery.

## **Battery Holder Dimension (Unit: mm)**

Edition: Jan, 2015