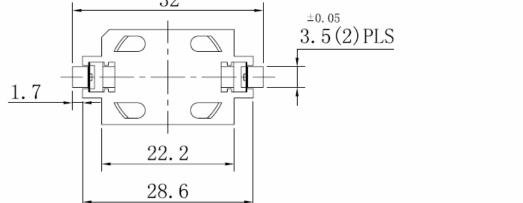

## **BH029 (For CR2032)**

\*The battery is solidly anchored in the holder.

- \* You are assured of reliable firm contact.
- \*There is no battery damage from short circuiting or soldering.

\*BH029 battery holder for CR2032 battery.

## **Battery Holder Dimension (Unit: mm)**

Edition: Jan, 2015