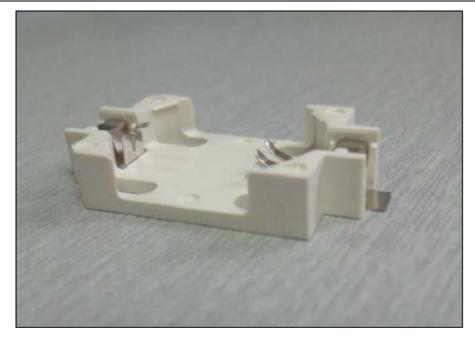

## **BH029 (For CR2032)**

\*The battery is solidly anchored in the holder.

- \* You are assured of reliable firm contact.
- \*There is no battery damage from short circuiting or soldering.

\*BH029 battery holder for CR2032 battery.