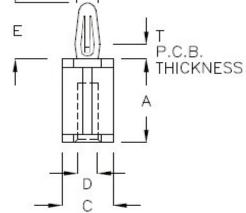

MATERIAL: NYLON 66 (UL) FLAME CLASS: 94V-2 COLOR: NATURAL

HOLE IN P.C.B.: Ø4.0

| PART NO  | A    | T<br>P.C.B<br>THICKNESS | С   | SCREW & THICKNESS |           |      |
|----------|------|-------------------------|-----|-------------------|-----------|------|
|          |      |                         |     | D<br>TAPPING      | SUITABLE  | E    |
|          |      |                         |     | SCREW             | THICKNESS |      |
| BCMS-6   | 6.35 | 1.2~1.7                 | 9   | M3x6              | 1         | 10.7 |
| BCMS-6AD | 6    | 1.2~1.7                 | 8.6 | M3x5              | 1         | 10.2 |
| BCMS-8   | 8    | 1.2~1.7                 | 8.9 | M3x6              | 1         | 10.6 |
| BCMS-10  | 10   | 1.2~1.7                 | 9   | M3x6              | 1         | 10.1 |
| BCMS-12  | 12.7 | 1.2~1.7                 | 8.9 | M3x6              | 1         | 10.6 |
| BCMS-14  | 14   | 1.2~1.7                 | 9.2 | M3x6              | 1         | 10.3 |