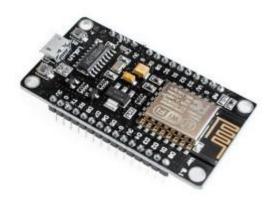

**Product Name:** NodeMCU V3 Lua WIFI Module ESP8266+32M Extra Memory Flash USB-Serial CH340G

## **Product Description:**

The NodeMcu is an open-source development kit based on the popular chip ESP8266 (ESP-12E), using the Lua programming language, a development environment for applications that provide fast Wi-Fi connectivity.

Its high degree of integration in the chip allows for minimal external wiring, and all the solution, including the module, is designed to occupy the minimum area on a circuit board.

This version of NodeMCU contains the chip CH340 for the conversion USB - serial.