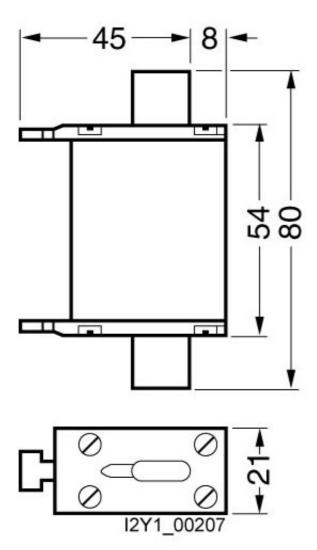

# **SIEMENS**

Product data sheet 3NA3807

LV HRC FUSE LINK GL/GG WITH NON-INSULATED GRIP LUGS WITH FRONT INDICATOR SIZE 000, 20A, AC 500V/DC 250V

#### Similar to image

| Technical data:                                          |    |                  |
|----------------------------------------------------------|----|------------------|
| Current / for AC / rated value                           | А  | 20               |
| Operating class of the fuse link                         |    | gG               |
| Size of the fallback-system / acc. to DIN EN 60269-1     |    | NH000            |
| Supply voltage                                           |    |                  |
| • for AC / rated value                                   | V  | 500              |
| • for DC                                                 | V  | 250              |
| Switching capacity current                               |    |                  |
| • in accordance with IEC 60947-2 / rated value           | kA | 120              |
| • with DC / in accordance with IEC 60947-2 / rated value | kA | 25               |
| Design of an identification indicator                    |    | Front indicators |
| Ambient temperature                                      |    |                  |
| • minimum                                                | °C | -5               |
| • maximum                                                | °C | 40               |