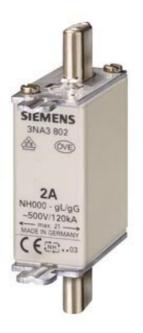

# **SIEMENS**

Product data sheet 3NA3807

LV HRC FUSE LINK GL/GG WITH NON-INSULATED GRIP LUGS WITH FRONT INDICATOR SIZE 000, 20A, AC 500V/DC 250V

#### Similar to image

| Technical data:                                          |    |                  |
|----------------------------------------------------------|----|------------------|
| Current / for AC / rated value                           | А  | 20               |
| Operating class of the fuse link                         |    | gG               |
| Size of the fallback-system / acc. to DIN EN 60269-1     |    | NH000            |
| Supply voltage                                           |    |                  |
| • for AC / rated value                                   | V  | 500              |
| • for DC                                                 | V  | 250              |
| Switching capacity current                               |    |                  |
| • in accordance with IEC 60947-2 / rated value           | kA | 120              |
| • with DC / in accordance with IEC 60947-2 / rated value | kA | 25               |
| Design of an identification indicator                    |    | Front indicators |
| Ambient temperature                                      |    |                  |
| • minimum                                                | °C | -5               |
| • maximum                                                | °C | 40               |